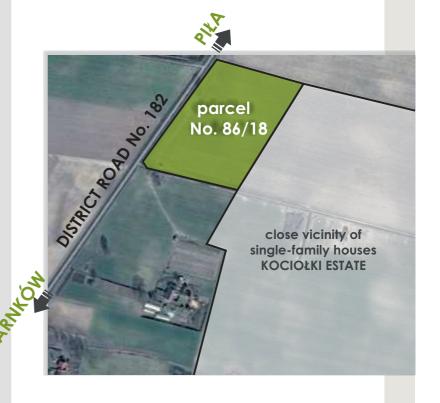

### LOCATION:

Brzeźno, Czarnków District, Wielkopolska, Poland Parcel No. 86/18

### AREA:

21.352 m2

## LOCATION

## **PARCEL No. 86/18**