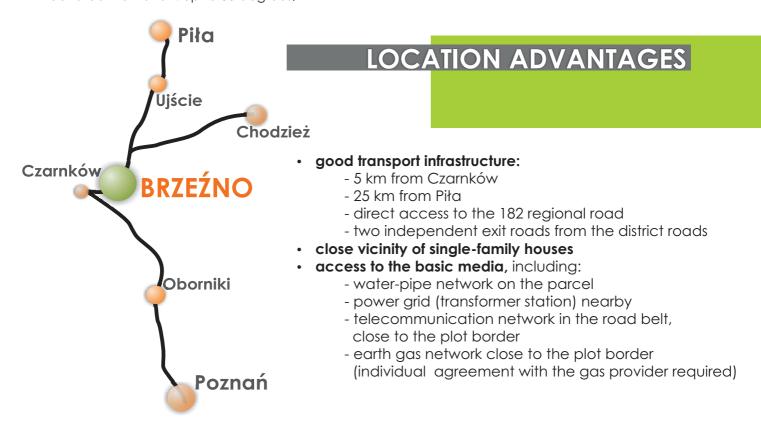

siderable influence on the environment, except windmills;
- accepting location of the service, garage, storage, storage-garage and porter's lodge buildings;
- accepting small architecture buildings, technical infrastructure, transformer stations, sewage pumping units;
- accepting construction of the access roads, shared zones, manoeuvring squares;
- · building height:
  - service building: no more than 10 m;
  - garage building, storage building, storage-garage building, porter's lodge buildings: no more than 6,5 m;
- amount of floors above the ground:
  - service building: up to 2;
  - garage building, storage building, storage-garage building, porter's lodge buildings: 1;
- roof geometry: flat roofs, symmetrical gable roofs, multi hipped roof,
- roof area inclination: up to 30 degrees;



## LOCATION









# ADDITIONAL ADVANTAGES IMPROVING THE INVESTMENT PERFORMANCE

- the actual development plan clearly designates the area for service (Czarnków District Committee Act No. XLIX/423/2014 from September 25th, 2014);
- the actual geological tests confirm low level of ground waters and convenient conditions for constructing buildings;
- convenient flat ground shape that does not requires additional levelling works
  soil valuation class V;
- required media on the grounds limits;
- direct access to the area from the existing roads;
- large area allowing for big ventures and their future development;
- allowing for location of ventures having a considerable influence on the environment (except windmills);
- the area excluded from any natural environment protection e.g. NATURA